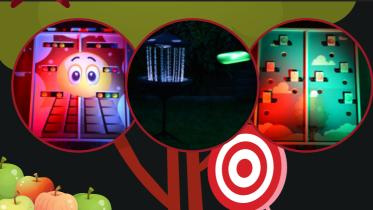

## **DELUXE** Spielpark I bei Nacht

Viele unserer Spiele eigenen sich hervorragend für die Nacht. Durch die kabellose LED-Beleuchtung erstraheln diese in der Dunkelheit und machen Ihr Event zu einem ganz besonderen und farbenfrohen Ereignis, das in Erinnerung bleibt.

Unsere Akkuleuchten können unkompliziert via Smartphone-App gesteuert und eingestellt werden - somit haben Sie stets alle Einstellungen unter Kontrolle.