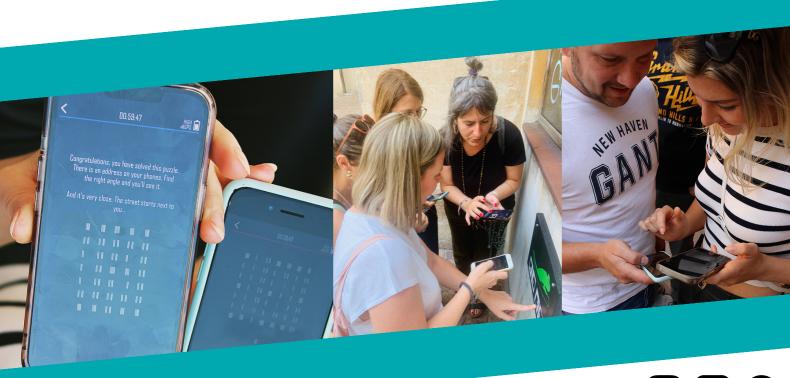

### **HOW DO WE PLAY?**

Break up into multiple teams, 2 to 4 people each team. Download the Sato Code app. The app will display different pieces of information for each player. It is a multi-player game: the phones are connected and interact among them. As a team, you'll combine the bits of information received to make it through the game.

## WHAT KIND OF CLUES?

You might find a code to decipher in an art piece or a secret message in a shop window. Any and everything around the city could be a Sato Code clue with codes to crack!